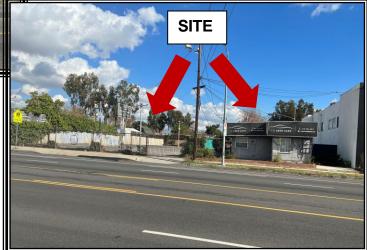

## Prime Van Nuys Commercial Lot/Building for Lease 6314 – 24 WOODMAN AVENUE

**LOCATION:** 6314 – 24 Woodman Avenue, Van Nuys, Ca 91401

**LOT/BLDG SIZE:** 3,500\* +/- sq. ft. of Building on 20,000\* +/- sq. ft. of

Land @ \$10,000.00/MO, MG

**AVAILABLE:** Immediate

**PARKING:** Plenty – Gate Entry

**COMMENTS:** \* Excellent location on busy Woodman

in the heart of Van Nuys

\* Many services in walking distance

\* Just South of a signalized intersection of Woodman

Avenue and Victory Boulevard