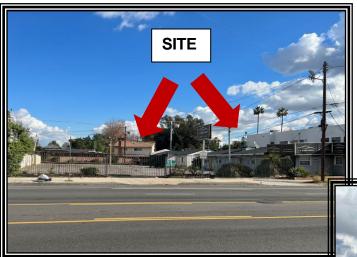

## Prime Van Nuys Commercial Lot/Building for Lease 6314 – 24 WOODMAN AVENUE

**LOCATION:** 6314 – 24 Woodman Avenue, Van Nuys, Ca 91401

**LOT/BLDG SIZE:** 3,500\* +/- sq. ft. of Building on 20,000\* +/- sq. ft. of

Land @ \$10,000.00/MO, MG

**AVAILABLE:** Immediate

**PARKING:** Plenty – Gate Entry

**COMMENTS:** \* Excellent location on busy Woodman

in the heart of Van Nuys

\* Many services in walking distance

\* Just South of a signalized intersection of Woodman

Avenue and Victory Boulevard